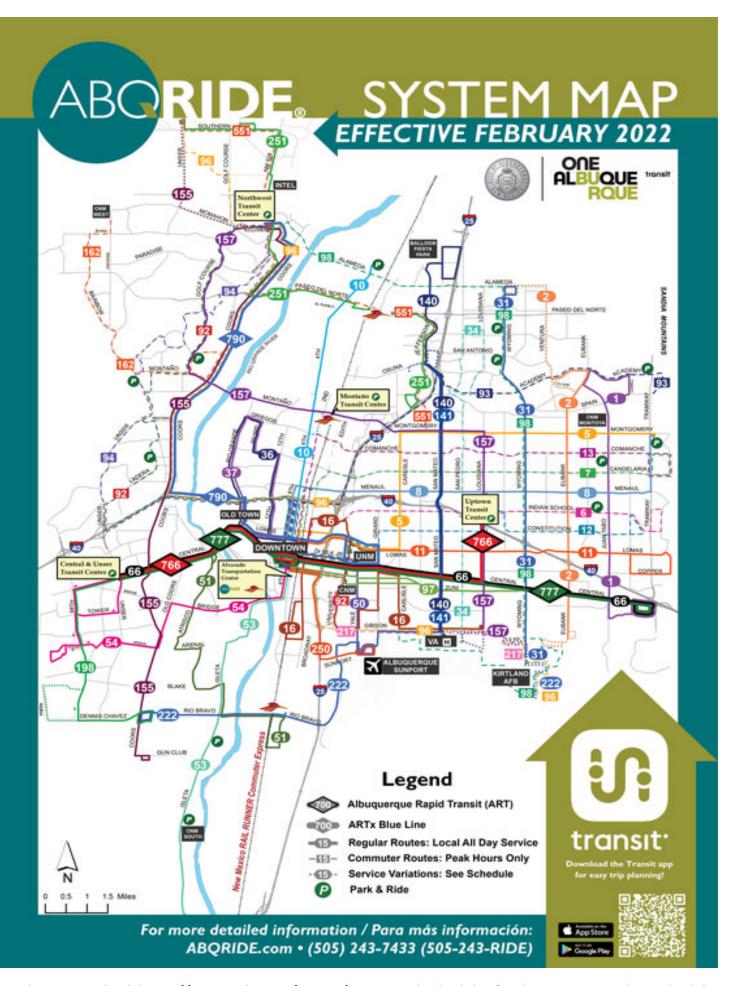

ABQ Ride Bus System Map

Dear Interns,

We are so glad that you have chosen to make UNM your home during your internship in Albuquerque! We hope your stay with us is as comfortable and pleasant as possible. Please take the time to familiarize yourself with the information provided within.

#### Bus Transportation Options to KAFB

For the most up-to-date information, we recommend discussing access to KAFB with your administrative contact at your host agency.