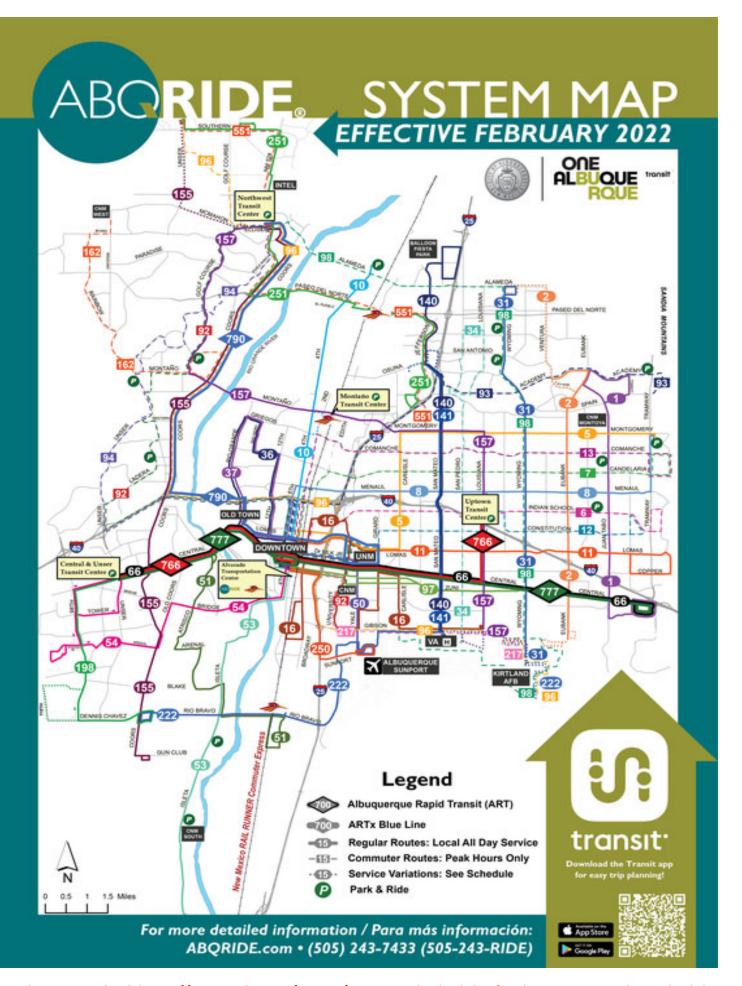

ABQ Ride Bus System Map

Dear Interns,

We are so glad that you have chosen to make UNM your home during your internship in Albuquerque! We hope your stay with us is as comfortable and pleasant as possible. Please take the time to familiarize yourself with the information provided within.